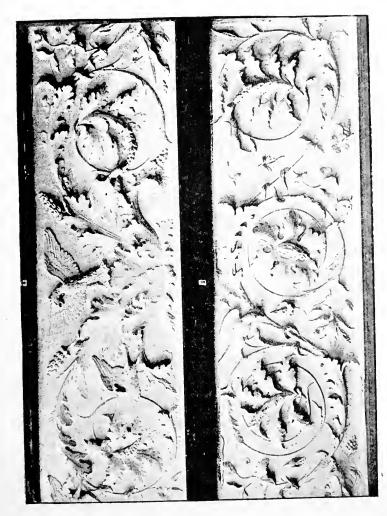

PLATE 8.

PLATE 9.

TO VAY ON A CHIEF

CORNICE IN THE HALL OF THE 200. PALAZZO VECCHIO, FLORENCE

PLATE 10.

The state of the s

FROM PULPIT IN THE CHURCH OF SANTA CROCE, FLORE...CE

PLATE 11.

THE RESERVE AT APPLICATE UNAS PRESIDENT

FROM PULPIT IN THE CHURCH OF SANTA CROCE, FLORENCE.

PLATE 12.

TOTAL SAN A STATE OF

FROM PULINT IN THE CHURCH OF SANTA CROCE, FLOWENCE

PLATE 13.

IS HEST OF ACHOUSTORAL PRINTEW.